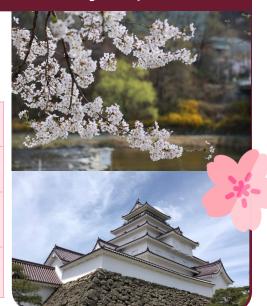

## Tsuruga Castle Sakura Festival! (April 3rd~May 9th)

It's almost cherry blossom season in Aizu! From mid-April to early May, the annual Sakura Festival will take place at Tsuruga Castle. In addition to nightly illuminations, the castle will host a variety of cultural events throughout the season. Drop by the Tsuruga Castle grounds to celebrate the cherry blossom season!