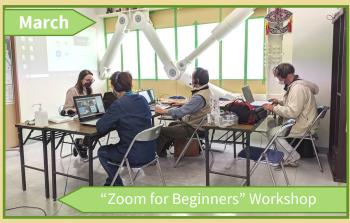

## "Zoom for Beginners" Workshop Continues!

Have you ever found yourself asking "what exactly is 'Zoom?" or "I keep seeing information about online events, but how do I join?" If you have ever found yourself in this situation, then this FREE inperson workshop is for you! We will walk you through installing and using Zoom step by step so you can connect with friends and join a variety of online events in the future!

| Date      | April 10th (Sat), 9:30 - 11:00                                                   |  |
|-----------|----------------------------------------------------------------------------------|--|
| Capacity  | 5 Participants                                                                   |  |
| Sign Up   | Contact the AWIA by April 9th (Fri)                                              |  |
| Place     | Aizu Wakamatsu International Association                                         |  |
| Materials | Please bring headphones (with a microphone) and a laptop, tablet, or smartphone. |  |