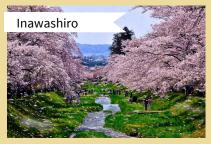

#### 3) Kannoji River Sakura

#### Peak Viewing: Late April

This beautiful 1km walking path along the river is known as one of the best places to see cherry blossoms in Tohoku!

https://fukushima.travel/destination/kannonji-gawa-river-cherry-trees/3