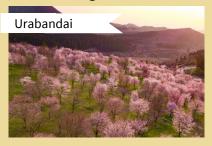

#### 2) Sakura Tougei Pass

#### Peak Viewing: Late April to Early May

This incredible Sakura grove located atop a mountain ridge is home to over 3,000 cherry trees!

https://www.urabandai-inf.com/?page\_id=24982